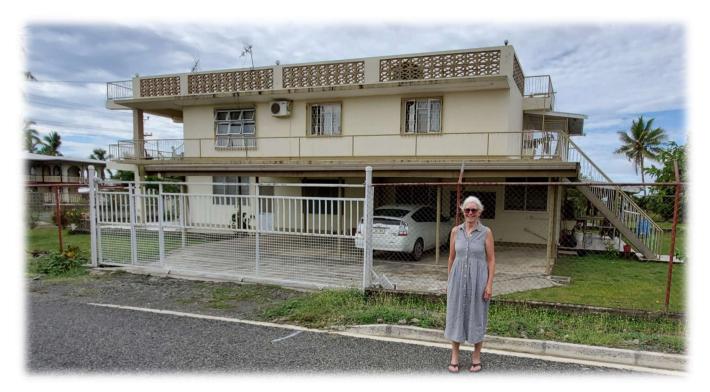

Then, after a long walk back to Ba Town, we ate at Chands Restaurant. Exotic Indian, European, Fijian & Chinese Cuisine. I think we all had Indian curry and it was delicious!

After our lunch, we drove back up the hill to where Marguerite's flat was her first year in Fiji. The lower right half of this building is where she lived. The door was at the left front of the car parked in the car porch. While only a year, a lot of her (and Rod's) life was lived here. It was rather happy-sad to visit again...but mostly happy. Many wonderful memories.