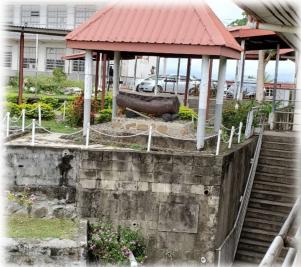

And a few more random pictures to fill out the page...

A.D. Patel's Lallie – used for signaling class changes, lunch, end of day, etc. Just like a bell in a school. A boy comes out and beats on it with the Lallie sticks, just like a drum, but much cooler.