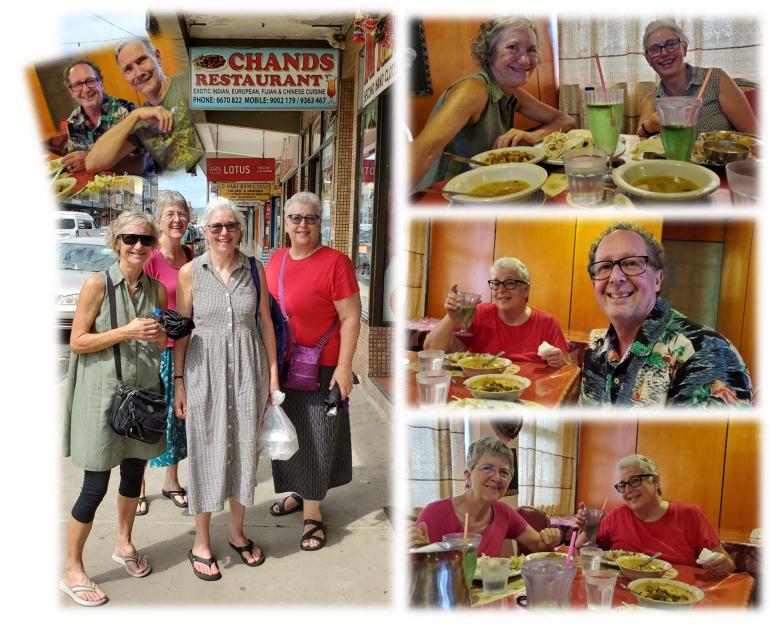

Then, after a long walk back to Ba Town, we ate at Chands Restaurant. Exotic Indian, European, Fijian & Chinese Cuisine. I think we all had Indian curry and it was delicious!

After our lunch, we drove back up the hill to where Marguerite's flat was her first year in Fiji. The lower right half of this building is where she lived. The door was at the left front of the car parked in the car porch. While only a year, a lot of her (and Rod's) life was lived here. It was rather happy-sad to visit again...but mostly happy. Many wonderful memories.