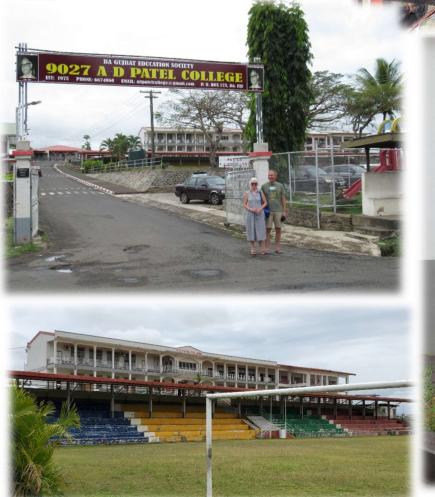

A D PATEL COLLEGE, BA

'Educating in thoughts, words and deeds''
SCHOOL MISSION

SCHOOL VISION

At A.D. Patel School, we got a tour of the buildings (there was only the one long one on the previous page when Marguerite taught there), and Rod got to stop and talk with the Fijian kids.

Then, after a long walk back to Ba Town, we ate at Chands Restaurant. Exotic Indian, European, Fijian & Chinese Cuisine. I think we all had Indian curry and it was delicious!

After our lunch, we drove back up the hill to where Marguerite's flat was her first year in Fiji. The lower right half of this building is where she lived. The door was at the left front of the car parked in the car porch. While only a year, a lot of her (and Rod's) life was lived here. It was rather happy-sad to visit again...but mostly happy. Many wonderful memories.